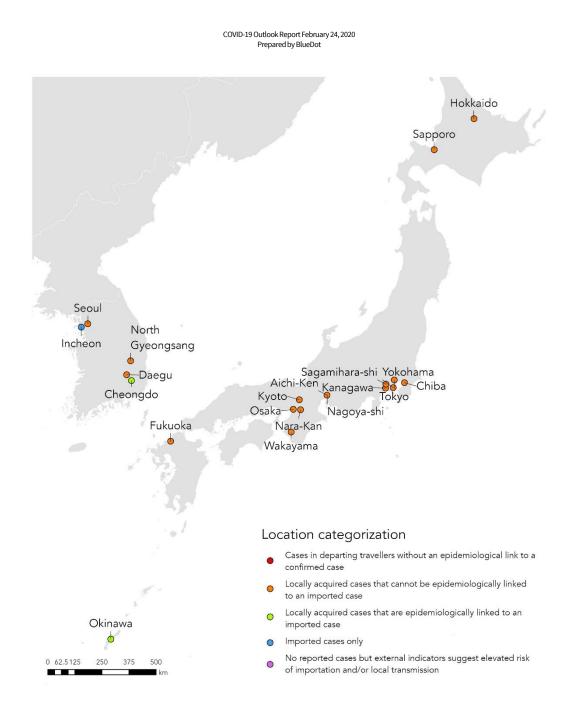

# Global categorization of cities

BlueDot has classified cities worldwide into categories of COVID-19 transmission, supported by data generated by our global epidemic surveillance system, collected as of February 24<sup>th</sup>, 2020. The maps and table depicting global cities by corresponding COVID-19 transmission category are provided below. Maps were divided by region: Japan/South Korea, Southeast Asia, Australia, Middle East and Western Asia, Europe, North America. For the maps, countries for which all cases were only reported at the country-level were not depicted (i.e. Oman, Kuwait, Bahrain). See supplementary table for categories of additional locations.

Cities with reported cases outside of mainland China have been categorized as follows:

### Imported cases only

• These locations have confirmed imported cases of COVID-19. As these locations have not yet reported locally acquired cases, the current extent of local transmission is thought to be negligible.

### O Locally acquired cases that are epidemiologically linked to an imported case

• These locations have confirmed locally acquired cases of COVID-19, limited to known close contacts of an imported case (e.g. within a household, workplace, etc.) or which can clearly be traced back to an imported case. While these locations are demonstrating some degree of local transmission, the current extent of this transmission is thought to be limited.

Locally acquired cases that cannot be epidemiologically linked to an imported case

• These locations have confirmed locally acquired cases of COVID-2019, which cannot be traced back to an imported case. These locations are demonstrating a broader degree of local transmission, which is likely occurring in the community.

## Cases in departing travellers without an epidemiological link to a confirmed case.

 These locations are confirmed or strongly presumed to have been the sources of exposure for COVID-19 cases detected in departing travellers to other cities or countries, but have no links back to a confirmed case. In these locations, local transmission of COVID-19 may be occurring at heightened levels.

 No reported cases but external indicators suggest elevated risk of importation and/or local transmission

These locations have not confirmed imported or locally acquired cases of COVID-2019. However, global mobility data suggest that there is significant risk of spread from areas currently experiencing COVID-19 transmission into these areas. These locations appear to be at heightened risk of receiving imported COVID-19 cases if they are not already present, or could indicate that they already have imported cases, with or without local transmission, that have not yet been identified