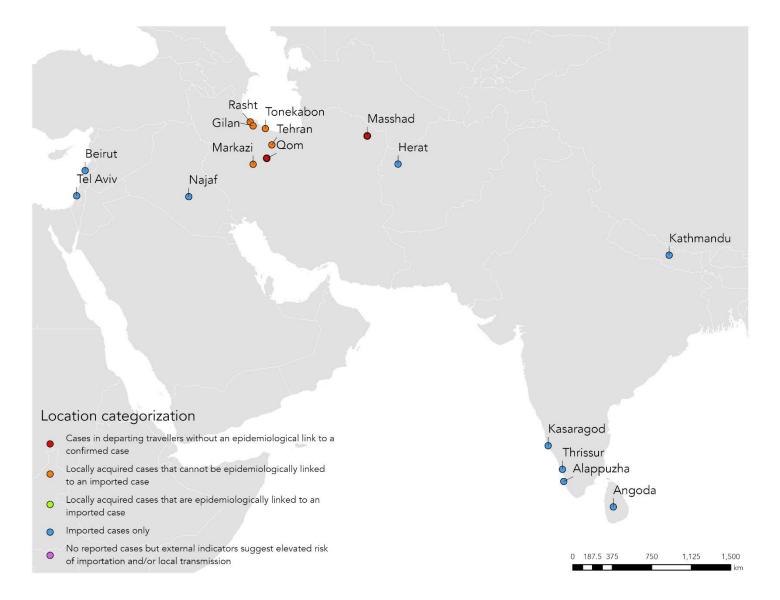

# Global categorization of cities

BlueDot has classified cities worldwide into categories of COVID-19 transmission, supported by data generated by our global epidemic surveillance system, collected as of February 24<sup>th</sup>, 2020. The maps and table depicting global cities by corresponding COVID-19 transmission category are provided below. Maps were divided by region: Japan/South Korea, Southeast Asia, Australia, Middle East and Western Asia, Europe, North America. For the maps, countries for which all cases were only reported at the country-level were not depicted (i.e. Oman, Kuwait, Bahrain). See supplementary table for categories of additional locations.

Cities with reported cases outside of mainland China have been categorized as follows:

### Imported cases only

• These locations have confirmed imported cases of COVID-19. As these locations have not yet reported locally acquired cases, the current extent of local transmission is thought to be negligible.

### O Locally acquired cases that are epidemiologically linked to an imported case

• These locations have confirmed locally acquired cases of COVID-19, limited to known close contacts of an imported case (e.g. within a household, workplace, etc.) or which can clearly be traced back to an imported case. While these locations are demonstrating some degree of local transmission, the current extent of this transmission is thought to be limited.

Locally acquired cases that cannot be epidemiologically linked to an imported case

• These locations have confirmed locally acquired cases of COVID-2019, which cannot be traced back to an imported case. These locations are demonstrating a broader degree of local transmission, which is likely occurring in the community.

## Cases in departing travellers without an epidemiological link to a confirmed case.

 These locations are confirmed or strongly presumed to have been the sources of exposure for COVID-19 cases detected in departing travellers to other cities or countries, but have no links back to a confirmed case. In these locations, local transmission of COVID-19 may be occurring at heightened levels.

 No reported cases but external indicators suggest elevated risk of importation and/or local transmission

These locations have not confirmed imported or locally acquired cases of COVID-2019. However, global mobility data suggest that there is significant risk of spread from areas currently experiencing COVID-19 transmission into these areas. These locations appear to be at heightened risk of receiving imported COVID-19 cases if they are not already present, or could indicate that they already have imported cases, with or without local transmission, that have not yet been identified