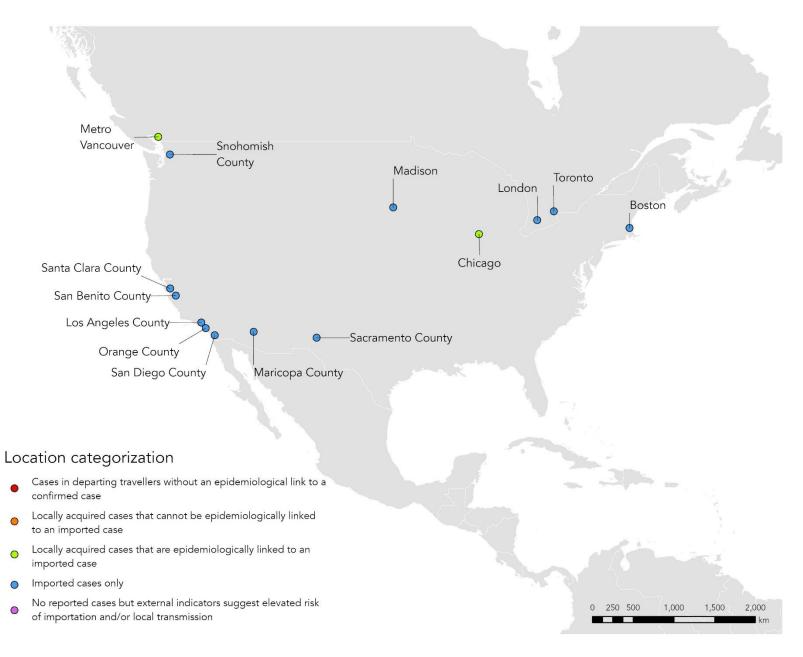

# Global categorization of cities

BlueDot has classified cities worldwide into categories of COVID-19 transmission, supported by data generated by our global epidemic surveillance system, collected as of February 24<sup>th</sup>, 2020. The maps and table depicting global cities by corresponding COVID-19 transmission category are provided below. Maps were divided by region: Japan/South Korea, Southeast Asia, Australia, Middle East and Western Asia, Europe, North America. For the maps, countries for which all cases were only reported at the country-level were not depicted (i.e. Oman, Kuwait, Bahrain). See supplementary table for categories of additional locations.

Cities with reported cases outside of mainland China have been categorized as follows:

### Imported cases only

• These locations have confirmed imported cases of COVID-19. As these locations have not yet reported locally acquired cases, the current extent of local transmission is thought to be negligible.

### O Locally acquired cases that are epidemiologically linked to an imported case

• These locations have confirmed locally acquired cases of COVID-19, limited to known close contacts of an imported case (e.g. within a household, workplace, etc.) or which can clearly be traced back to an imported case. While these locations are demonstrating some degree of local transmission, the current extent of this transmission is thought to be limited.

Locally acquired cases that cannot be epidemiologically linked to an imported case

• These locations have confirmed locally acquired cases of COVID-2019, which cannot be traced back to an imported case. These locations are demonstrating a broader degree of local transmission, which is likely occurring in the community.

## Cases in departing travellers without an epidemiological link to a confirmed case.

 These locations are confirmed or strongly presumed to have been the sources of exposure for COVID-19 cases detected in departing travellers to other cities or countries, but have no links back to a confirmed case. In these locations, local transmission of COVID-19 may be occurring at heightened levels.

 No reported cases but external indicators suggest elevated risk of importation and/or local transmission

These locations have not confirmed imported or locally acquired cases of COVID-2019. However, global mobility data suggest that there is significant risk of spread from areas currently experiencing COVID-19 transmission into these areas. These locations appear to be at heightened risk of receiving imported COVID-19 cases if they are not already present, or could indicate that they already have imported cases, with or without local transmission, that have not yet been identified