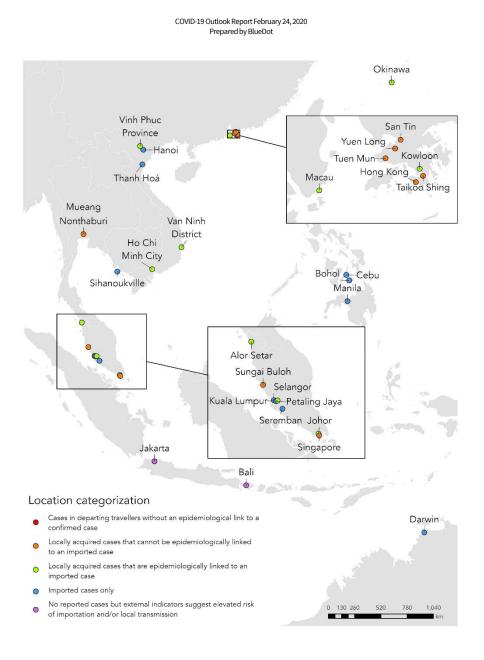

# Global categorization of cities

BlueDot has classified cities worldwide into categories of COVID-19 transmission, supported by data generated by our global epidemic surveillance system, collected as of February 24<sup>th</sup>, 2020. The maps and table depicting global cities by corresponding COVID-19 transmission category are provided below. Maps were divided by region: Japan/South Korea, Southeast Asia, Australia, Middle East and Western Asia, Europe, North America. For the maps, countries for which all cases were only reported at the country-level were not depicted (i.e. Oman, Kuwait, Bahrain). See supplementary table for categories of additional locations.

Cities with reported cases outside of mainland China have been categorized as follows:

### Imported cases only

• These locations have confirmed imported cases of COVID-19. As these locations have not yet reported locally acquired cases, the current extent of local transmission is thought to be negligible.

### O Locally acquired cases that are epidemiologically linked to an imported case

• These locations have confirmed locally acquired cases of COVID-19, limited to known close contacts of an imported case (e.g. within a household, workplace, etc.) or which can clearly be traced back to an imported case. While these locations are demonstrating some degree of local transmission, the current extent of this transmission is thought to be limited.

Locally acquired cases that cannot be epidemiologically linked to an imported case

• These locations have confirmed locally acquired cases of COVID-2019, which cannot be traced back to an imported case. These locations are demonstrating a broader degree of local transmission, which is likely occurring in the community.

## Cases in departing travellers without an epidemiological link to a confirmed case.

 These locations are confirmed or strongly presumed to have been the sources of exposure for COVID-19 cases detected in departing travellers to other cities or countries, but have no links back to a confirmed case. In these locations, local transmission of COVID-19 may be occurring at heightened levels.

 No reported cases but external indicators suggest elevated risk of importation and/or local transmission

These locations have not confirmed imported or locally acquired cases of COVID-2019. However, global mobility data suggest that there is significant risk of spread from areas currently experiencing COVID-19 transmission into these areas. These locations appear to be at heightened risk of receiving imported COVID-19 cases if they are not already present, or could indicate that they already have imported cases, with or without local transmission, that have not yet been identified