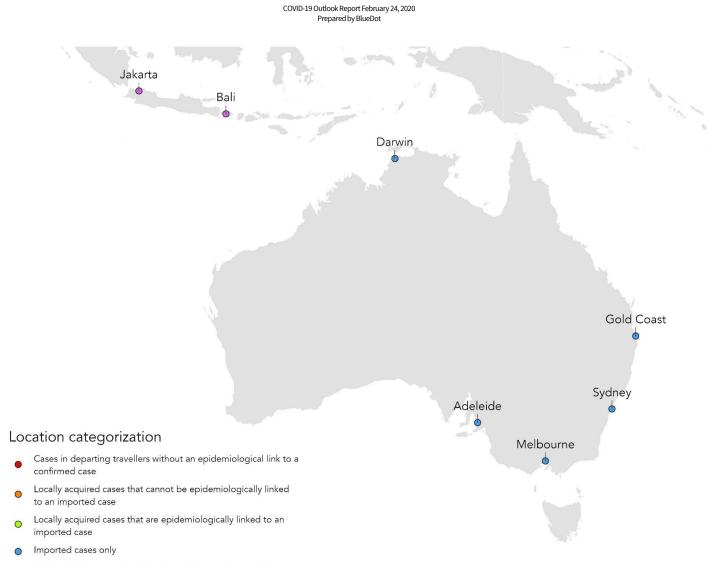

# Global categorization of cities

BlueDot has classified cities worldwide into categories of COVID-19 transmission, supported by data generated by our global epidemic surveillance system, collected as of February 24<sup>th</sup>, 2020. The maps and table depicting global cities by corresponding COVID-19 transmission category are provided below. Maps were divided by region: Japan/South Korea, Southeast Asia, Australia, Middle East and Western Asia, Europe, North America. For the maps, countries for which all cases were only reported at the country-level were not depicted (i.e. Oman, Kuwait, Bahrain). See supplementary table for categories of additional locations.

Cities with reported cases outside of mainland China have been categorized as follows:

### Imported cases only

• These locations have confirmed imported cases of COVID-19. As these locations have not yet reported locally acquired cases, the current extent of local transmission is thought to be negligible.

### O Locally acquired cases that are epidemiologically linked to an imported case

• These locations have confirmed locally acquired cases of COVID-19, limited to known close contacts of an imported case (e.g. within a household, workplace, etc.) or which can clearly be traced back to an imported case. While these locations are demonstrating some degree of local transmission, the current extent of this transmission is thought to be limited.

Locally acquired cases that cannot be epidemiologically linked to an imported case

• These locations have confirmed locally acquired cases of COVID-2019, which cannot be traced back to an imported case. These locations are demonstrating a broader degree of local transmission, which is likely occurring in the community.

## Cases in departing travellers without an epidemiological link to a confirmed case.

 These locations are confirmed or strongly presumed to have been the sources of exposure for COVID-19 cases detected in departing travellers to other cities or countries, but have no links back to a confirmed case. In these locations, local transmission of COVID-19 may be occurring at heightened levels.

 No reported cases but external indicators suggest elevated risk of importation and/or local transmission

These locations have not confirmed imported or locally acquired cases of COVID-2019. However, global mobility data suggest that there is significant risk of spread from areas currently experiencing COVID-19 transmission into these areas. These locations appear to be at heightened risk of receiving imported COVID-19 cases if they are not already present, or could indicate that they already have imported cases, with or without local transmission, that have not yet been identified