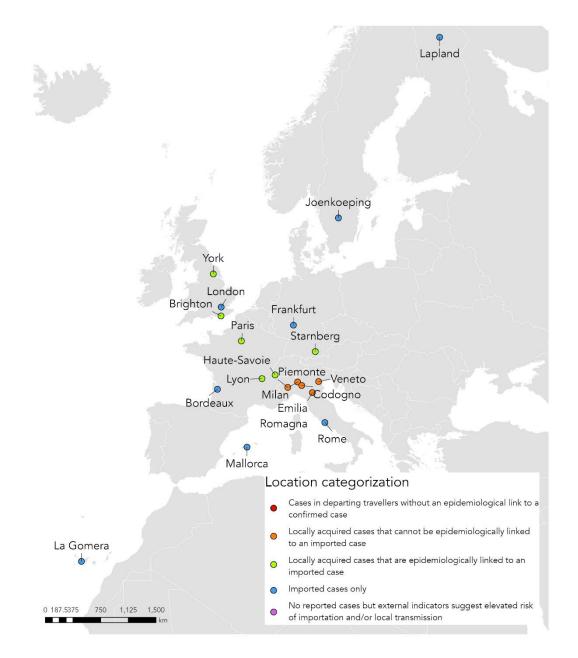

# Global categorization of cities

BlueDot has classified cities worldwide into categories of COVID-19 transmission, supported by data generated by our global epidemic surveillance system, collected as of February 24<sup>th</sup>, 2020. The maps and table depicting global cities by corresponding COVID-19 transmission category are provided below. Maps were divided by region: Japan/South Korea, Southeast Asia, Australia, Middle East and Western Asia, Europe, North America. For the maps, countries for which all cases were only reported at the country-level were not depicted (i.e. Oman, Kuwait, Bahrain). See supplementary table for categories of additional locations.

Cities with reported cases outside of mainland China have been categorized as follows:

### Imported cases only

• These locations have confirmed imported cases of COVID-19. As these locations have not yet reported locally acquired cases, the current extent of local transmission is thought to be negligible.

### O Locally acquired cases that are epidemiologically linked to an imported case

• These locations have confirmed locally acquired cases of COVID-19, limited to known close contacts of an imported case (e.g. within a household, workplace, etc.) or which can clearly be traced back to an imported case. While these locations are demonstrating some degree of local transmission, the current extent of this transmission is thought to be limited.

Locally acquired cases that cannot be epidemiologically linked to an imported case

• These locations have confirmed locally acquired cases of COVID-2019, which cannot be traced back to an imported case. These locations are demonstrating a broader degree of local transmission, which is likely occurring in the community.

## Cases in departing travellers without an epidemiological link to a confirmed case.

 These locations are confirmed or strongly presumed to have been the sources of exposure for COVID-19 cases detected in departing travellers to other cities or countries, but have no links back to a confirmed case. In these locations, local transmission of COVID-19 may be occurring at heightened levels.

 No reported cases but external indicators suggest elevated risk of importation and/or local transmission

These locations have not confirmed imported or locally acquired cases of COVID-2019. However, global mobility data suggest that there is significant risk of spread from areas currently experiencing COVID-19 transmission into these areas. These locations appear to be at heightened risk of receiving imported COVID-19 cases if they are not already present, or could indicate that they already have imported cases, with or without local transmission, that have not yet been identified